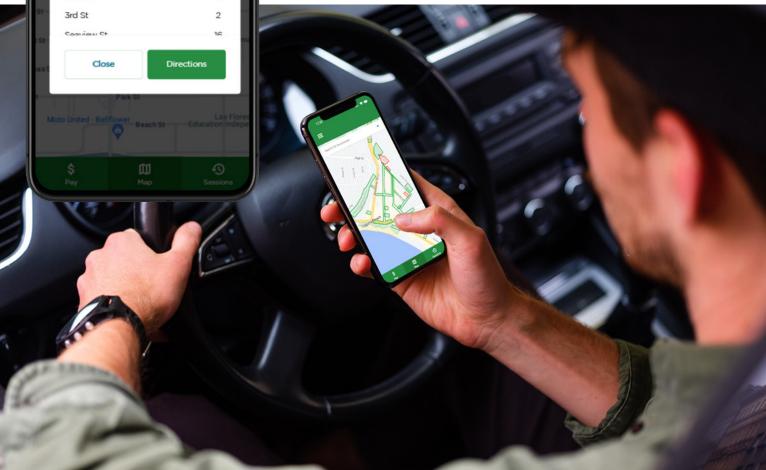

#### 'Turn-by-turn directions' with Google Maps

Navigate with confidence using Frog Mobile's 'Turn-by-turn directions', seamlessly integrated with Google Maps. Effortlessly find your way to available parking, ensuring a stress-free parking experience.

# 'Turn-by-turn directions' with Google Maps integration

Discover unparalleled convenience with FrogMobile's latest feature - seamless integration with Google Maps for turn-by-turn directions to available parking.

This powerful combination **goes beyond displaying live parking availability**; it transforms your parking experience into a dynamic, stress-free journey. By tapping into the robust capabilities of Google Maps, FrogMobile ensures a smooth navigation process through city streets and congested areas. **This integration elevates FrogMobile into a comprehensive tool**, simplifying the entire travel experience.