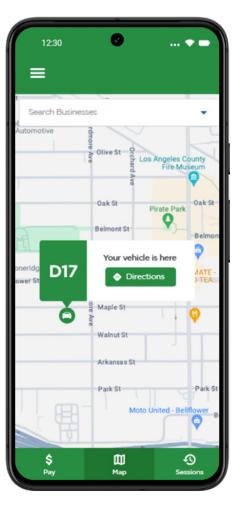

#### 'Find my car' In-app car locator

Never lose track of your parked vehicle with FrogMobile's 'Find my car' feature. The app guides users back to their parking spot, providing peace of mind and eliminating the stress of searching for their car.

# Never lose your vehicle again with the 'Find my car' feature

Users can simply save their location when they park their vehicle & FrogMobile will direct them back to it when they need it.

Location can be set to save automatically if payment is made in advance.

FrogMobile's 'Find my car' feature is an invaluable asset for public use, offering users a stress-free solution to the common challenge of locating their parked vehicles in crowded or unfamiliar areas. This user-friendly feature eliminates the frustration of wandering through parking lots or city streets by providing precise directions back to the parked car, ensuring a quick and efficient retrieval process. Whether navigating busy urban spaces or expansive parking facilities, this feature enhances the overall convenience of FrogMobile, making it an indispensable tool for a seamless and enjoyable public parking experience.