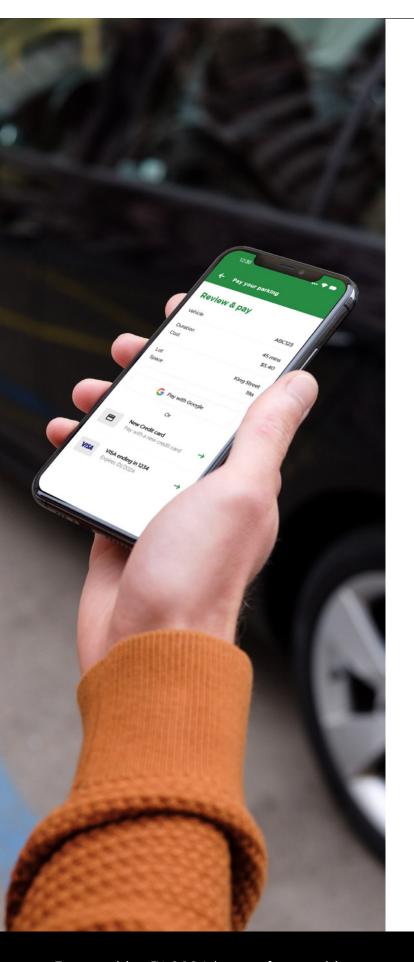

Elevate your customers' parking experience with FrogMobile and offer them the ease of **tailored parking solutions at their fingertips.** 

**Features** 

Paying for parking has never been easier with FrogMobile PocketPay.

Say goodbye to loose change and hello to FrogMobile PocketPay.

PocketPay is an exclusive in-app parking wallet that allows your customers to top-up their account for pay-per-minute convenience, or pay a fixed amount using FrogMobile's diverse payment options.

Featuring payment options for all credit cards, QR codes, Apple Pay, Google Pay, AliPay, WeChat, and more. Whether your customers prefer a prepaid approach or the convenience of instant payments - FrogMobile PocketPay is the go-to solution for seamless and flexible parking transactions.