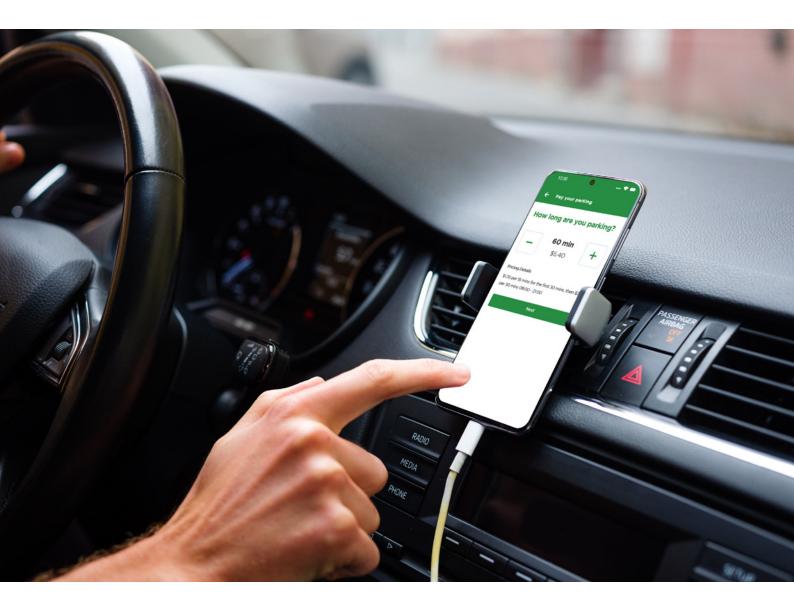

# Never lose your vehicle again with the 'Find my car' feature

Users can simply save their location when they park their vehicle & FrogMobile will direct them back to it when they need it.

Location can be set to save automatically if payment is made in advance.

FrogMobile's 'Find my car' feature is an invaluable asset for public use, offering users a stress-free solution to the common challenge of locating their parked vehicles in crowded or unfamiliar areas. This user-friendly feature eliminates the frustration of wandering through parking lots or city streets by providing precise directions back to the parked car, ensuring a quick and efficient retrieval process. Whether navigating busy urban spaces or expansive parking facilities, this feature enhances the overall convenience of FrogMobile, making it an indispensable tool for a seamless and enjoyable public parking experience.