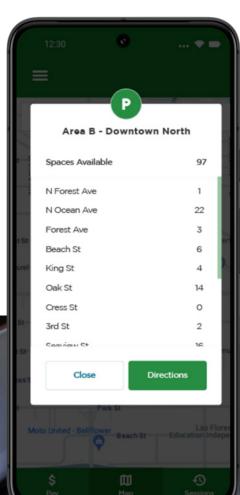

#### 'Find a space' Live parking availability:

Stay informed in real-time with FrogMobile's live parking availability feature. The app provides a dynamic count of available parking spaces, allowing users to plan their parking based on up-to-the-minute information.

### Know where you're going with the 'Find a space' feature

FrogMobile's 'Find a space' feature revolutionizes the public parking experience by offering real-time updates on live available parking. This dynamic tool not only simplifies the search for a parking space but also optimizes users' time and reduces unnecessary stress.

This feature **transforms the way users approach parking,** making FrogMobile the go-to solution for unparalleled convenience and efficiency.

**Features** 