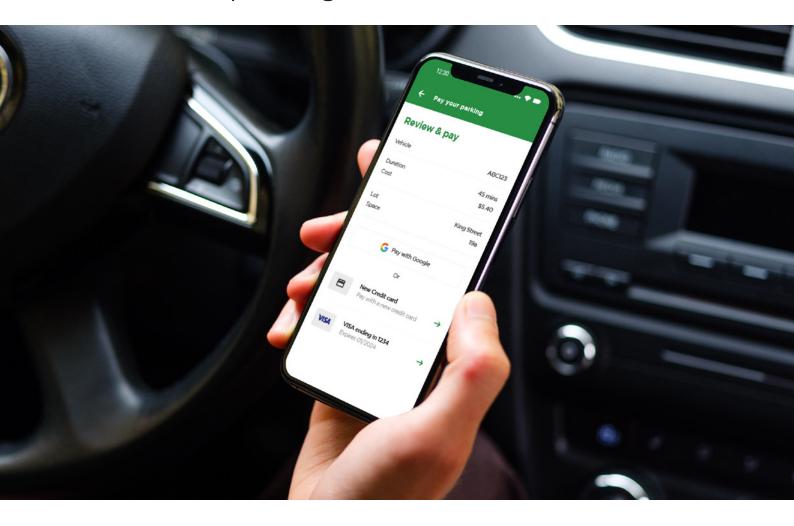

#### Widest payment options on the market

Experience unparalleled versatility with FrogMobile's wide array of payment options. Harness the power of QR codes, Apple Pay, Google Pay, Ali-Pay, WeChat, and more.

#### 'PocketPay' top-up parking wallet

FrogMobile's parking wallet,
PocketPay, offers users a flexible
payment solution. Users can top up
their accounts for pay-by-minute
options or make hassle-free
payments. Accepting a variety of
credit cards, PocketPay provides
unparalleled convenience and
contactless experiences for all
parking transactions.

Featuring payment options for all credit cards, QR codes, Apple Pay, Google Pay, AliPay, WeChat, and more. Whether your customers prefer a prepaid approach or the convenience of instant payments - FrogMobile PocketPay is the go-to solution for seamless and flexible parking transactions.