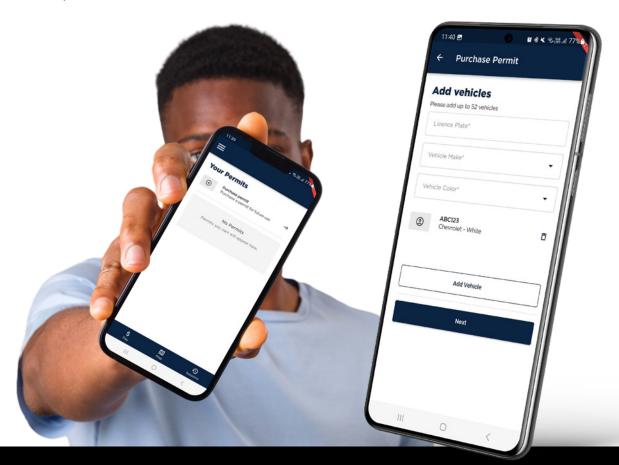

#### 'FrogPermit' in-app parking permits

Simplify the parking permit process with FrogPermits. Enable all users to easily purchase and activate parking permits directly within the FrogMobile app.

# Simplify parking management with the FrogPermit 'plug-in'

FrogPermit is seamlessly integrated into FrogMobile, offering customers a hassle-free solution for purchasing and applying parking permits directly within their FrogMobile application. By empowering users to manage their own permits, **FrogPermit reduces unnecessary administration**, eliminates the need for paper permits, and allows for discounted parking rates.

Whether it's single-use, multi-use, or carpooling permits, FrogPermit covers all your parking needs. Achieve accessibility and sustainability goals with customizable permit options.

From application to payment and enforcement, FrogPermit ensures a **comprehensive and user-friendly experience**, connecting seamlessly with FrogHub for efficient approval, invoicing, payment processing, waitlists, validation, and more.