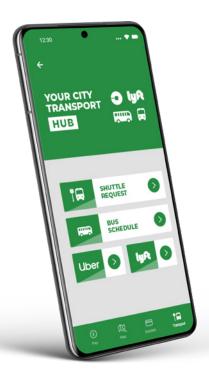

### **FrogTransport** is your one-stop-shop for all things mobility-related.

FrogTransport, your all-inclusive mobility platform embedded in the FrogMobile app. It consolidates various transportation services into one seamless platform.

Acting as a central hub, it integrates parking services and offers convenient links to external apps like Uber, Lyft, and bus schedules. FrogTransport empowers users to effortlessly explore and manage everything curbside-management related. From ridesharing drop offs, to public transport schedules, to bicycle rack locations - FrogTransport has you sorted.

This user-friendly software not only **simplifies the process** for users but also frees up your customer service staff from handling transport inquiries.

**Features** 