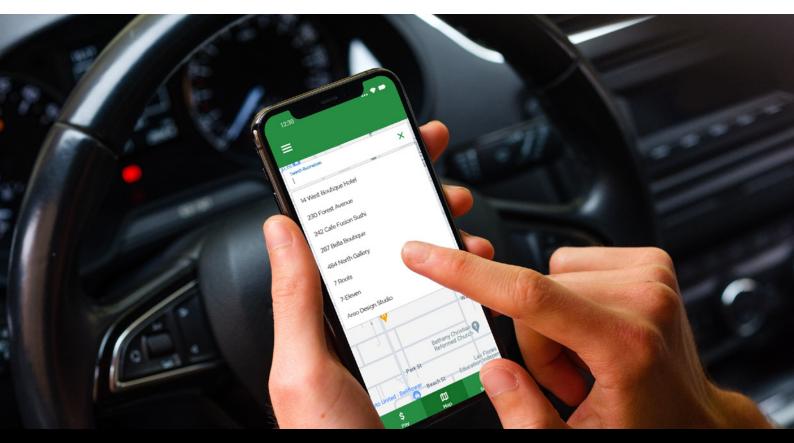

# Precision parking at your fingertips with 'Search by business' feature

Unlock a personalized parking journey for your customers with FrogMobile's latest feature - 'Search by business'. This innovative functionality goes beyond traditional location-based searches, allowing your customers to **seamlessly discover available parking** near their desired destination.

Gone are the days of aimlessly searching for parking; FrogMobile's precision-based approach transforms your customers' parking journey into a hassle-free experience. This unique integration empowers your customers to not only locate available parking but to do so with **utmost convenience**, ensuring they spend less time searching and more time enjoying the places that matter most to them.

Elevate your customers' parking experience with FrogMobile and offer them the ease of **tailored parking solutions at their fingertips.** 

**Features** 

Paying for parking has never been easier with FrogMobile PocketPay.