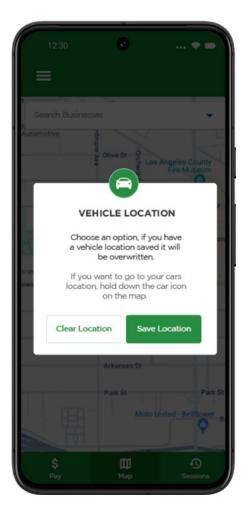

# Never lose your vehicle again with the 'Find my car' feature

Users can simply save their location when they park their vehicle & FrogMobile will direct them back to it when they need it.

Location can be set to save automatically if payment is made in advance.

FrogMobile's 'Find my car' feature is an invaluable asset for public use, offering users a stress-free solution to the common challenge of locating their parked vehicles in crowded or unfamiliar areas. This user-friendly feature eliminates the frustration of wandering through parking lots or city streets by providing precise directions back to the parked car, ensuring a quick and efficient retrieval process. Whether navigating busy urban spaces or expansive parking facilities, this feature enhances the overall convenience of FrogMobile, making it an indispensable tool for a seamless and enjoyable public parking experience.