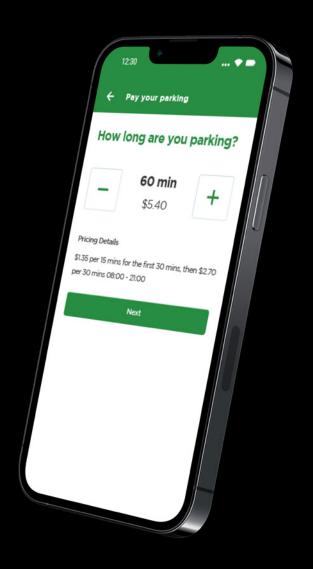

#### Widest payment options on the market

Experience unparalleled versatility with FrogMobile's wide array of payment options. Harness the power of QR codes, Apple Pay, Google Pay, Ali-Pay, WeChat, and more.

#### 'PocketPay' top-up parking wallet

FrogMobile's parking wallet,
PocketPay, offers users a flexible
payment solution. Users can top up
their accounts for pay-by-minute
options or make hassle-free
payments. Accepting a variety of
credit cards, PocketPay provides
unparalleled convenience and
contactless experiences for all
parking transactions.

Featuring payment options for all credit cards, QR codes, Apple Pay, Google Pay, AliPay, WeChat, and more. Whether your customers prefer a prepaid approach or the convenience of instant payments - FrogMobile PocketPay is the go-to solution for seamless and flexible parking transactions.