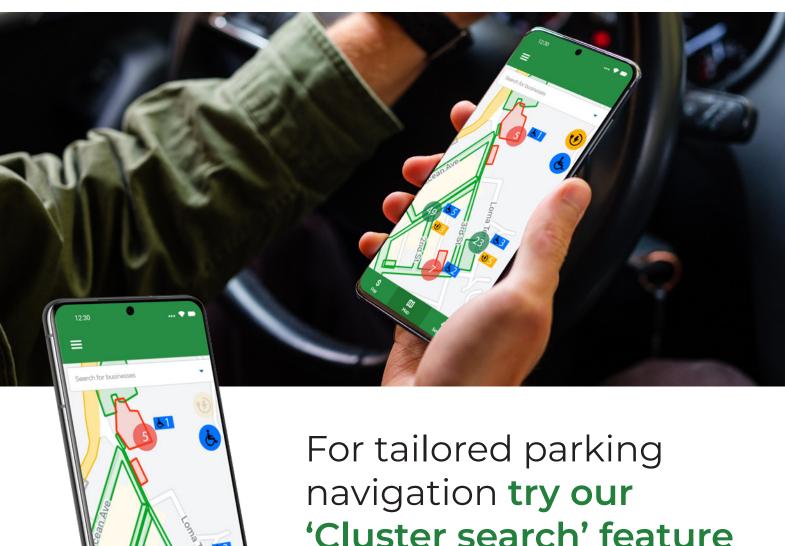

#### 'Cluster search' functionality

Effortlessly locate uniquely-tagged parking spaces (such as ADA, EV, Parental, Emergency etc) with FrogMobile's advanced 'cluster search functionality. Tailor your parking search based on specific requirements, ensuring accessibility for all users.

#### **Features**

Effortlessly locate Americans with Disabilities Act (ADA) spaces and electric vehicle (EV) parking spaces with FrogMobile's innovative 'Cluster search' feature.

This functionality allows users to customize their parking search based on specific requirements, ensuring accessibility for all. Toggle each parking type on and off to locate the perfect spot, providing a user-friendly solution for an inclusive and efficient parking experience. This feature is configurable and can be customized to include parental parks, emergency parks, carpool parks, small vehicle parks etc.