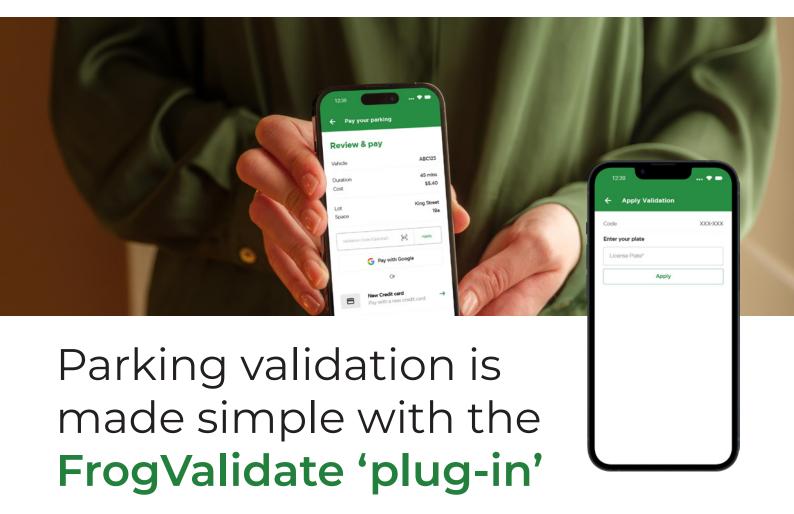

#### 'FrogValidate' In-app parking validation

Let parking validation stress be a thing of the past with FrogValidate. Users can easily validate parking, eliminating manual processing. Adjust pricing and special access with a few clicks of your mouse.

#### **Features**

Unlock a user-friendly parking validation experience with FrogValidate, seamlessly integrated into FrogMobile.

This innovative feature empowers customers to **enter validation codes directly within the app,** putting parking validation in their hands. Whether it's unlocking early bird rates, accessing limited free parking, or receiving special employee validations, FrogValidate ensures a **streamlined and efficient process.** 

Say goodbye to the days of manual parking validation burdens on your staff; FrogValidate transforms the process, allowing users to effortlessly manage validations within the app.

Achieve enhanced accessibility and user satisfaction as FrogValidate streamlines the entire validation process, making it convenient, quick, and tailored to individual preferences. Welcome to a future where parking validation becomes as simple as a few taps on your smartphone.