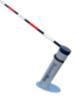

## FrogGate

FrogGate is a parking barrier that is proud to boast world-first technology. Not only does the FrogGate self-reset upon impact, this highly reliable gate is also extremely low liability as it has inbuilt safety lasers that will stop the barrier arm moving if a person or vehicle is within the impact zone.