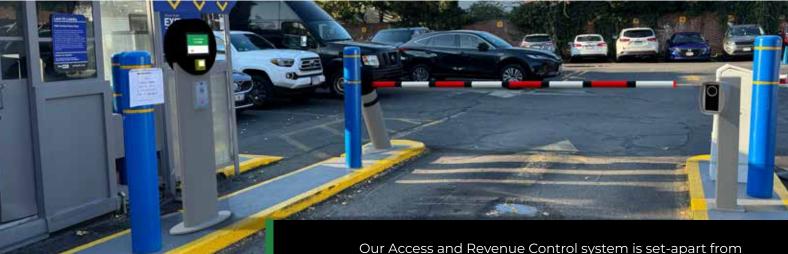

## Access & Revenue Control System For Seamless Entry and Exit

Our Access and Revenue Control system is set-apart from anything else in the market. Tailored to your specifications, complete with your logo and aligned with your brand colors, this fully customized solution showcases **innovation at its finest**.

## FrogGate

FrogGate is a parking barrier that is proud to boast world-first technology. Not only does the FrogGate self-reset upon impact, this highly reliable gate is also extremely low liability as it has inbuilt safety lasers that will stop the barrier arm moving if a person or vehicle is within the impact zone.

## FrogKiosk

Setting itself apart as the most payment-versatile kiosk available, the FrogKiosk goes beyond payWave contactless payments. The FrogKiosk also supports Apple Pay and Google Pay, with the flexibility to explore additional options such as WeChat and Ali-Pay-enabled mobile payments. Entry, exit and walk-up options available.