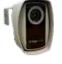

## FrogLPR

The FrogLPR license plate reader is our solution to optimizing entry & exit to your parking lot, under any lighting condition, with a variety of payment options. Let privacy concerns be a thing of the past, as this LPR converts license plate to text and securely sends it to the cloud. Any images are deleted locally to keep information secure in anticipation for future changes to security laws.