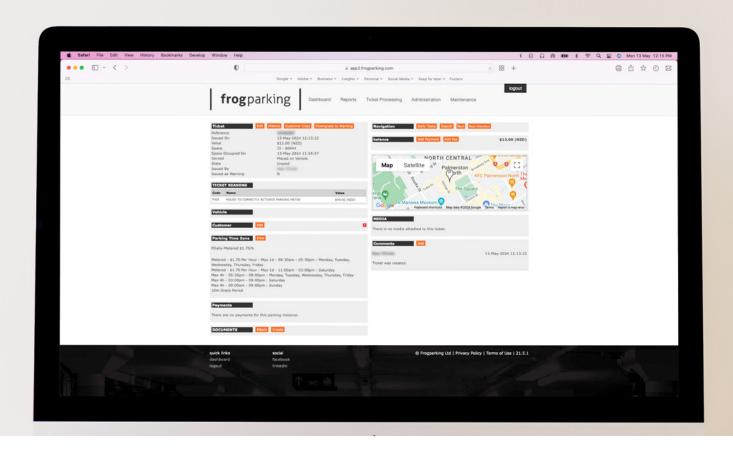

### FrogComply Swift officer dispatch

# Compliance officer management & dispatch: Rapid response to parking violations.

With FrogComply's live mini-map, you gain expert visibility over the whereabouts of parking compliance officers, ensuring optimal deployment across your jurisdiction. Our software encourages swift action by allowing you to direct the nearest parking compliance officer to zones with the highest rates of infringement. This rapid response mechanism ensures that violations are addressed promptly, bolstering compliance and maximizing ticket revenue. By strategically targeting compliance officers to specific zones, you effectively allocate your resources, optimize enforcement efforts and minimize response times.

This dynamic feature not only streamlines operations, but also enhances overall efficiency. By providing precise control over compliance officer deployment and enforcement actions, FrogComply revolutionizes the way you manage parking compliance. Embrace this innovative software today and experience firsthand the transformative impact it has on your parking management strategy.