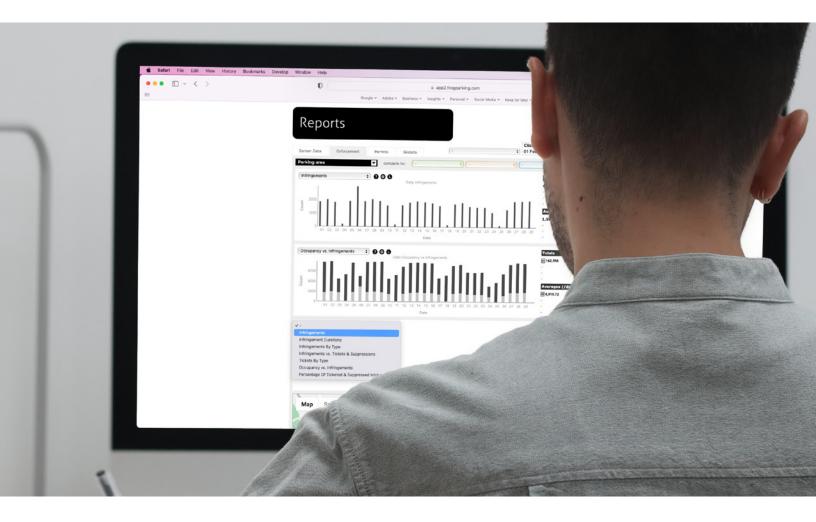

# Unlock insights with fully tailored reporting at your fingertips.

Experience Frogparking's exceptional service, with flexibility to design your own customizable reporting feature that aligns to your operational needs.

With the ability to create tailored reports, you have the power to gain valuable insights instantaneously. With a few simple clicks, you can gain visibility into compliance revenue or choose to dive deeper into a variety of other reports.

The world is your oyster when it comes to parking management reporting – let us know what you need and let us make the magic happen for you.