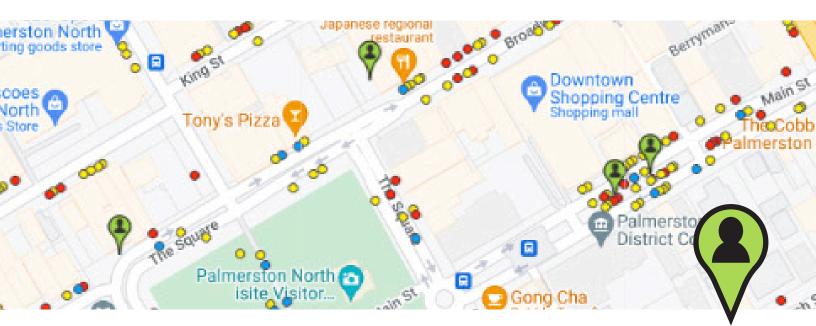

# Seamless management with your cutting-edge dashboard.

Welcome to the FrogComply dashboard, your central hub for streamlined parking management. Our dashboard provides you with a comprehensive overview of your parking enforcement operations in real-time. You can easily visualize your parking areas with a live mini-map, where colored dots represent occupied spaces, infringing vehicles, and ticketed vehicles; giving you immediate insights into the status of your parking zones. Stay informed with live statistics, including ticket counts, infringement count, and efficiency counts, allowing you to track your performance effortlessly. Choose between daily, weekly, or monthly overviews and access live plots showcasing your latest enforcement data for actionable insights. With FrogComply, managing parking compliance has never been more efficient or insightful.

# Compliance officer management & dispatch: Rapid response to parking violations.

With FrogComply's live mini-map, you gain expert visibility over the whereabouts of parking compliance officers, ensuring optimal deployment across your jurisdiction. Our software encourages swift action by allowing you to direct the nearest parking compliance officer to zones with the highest rates of infringement. This rapid response mechanism ensures that violations are addressed promptly, bolstering compliance and maximizing ticket revenue. By strategically targeting compliance officers to specific zones, you effectively allocate your resources, optimize enforcement efforts and minimize response times.