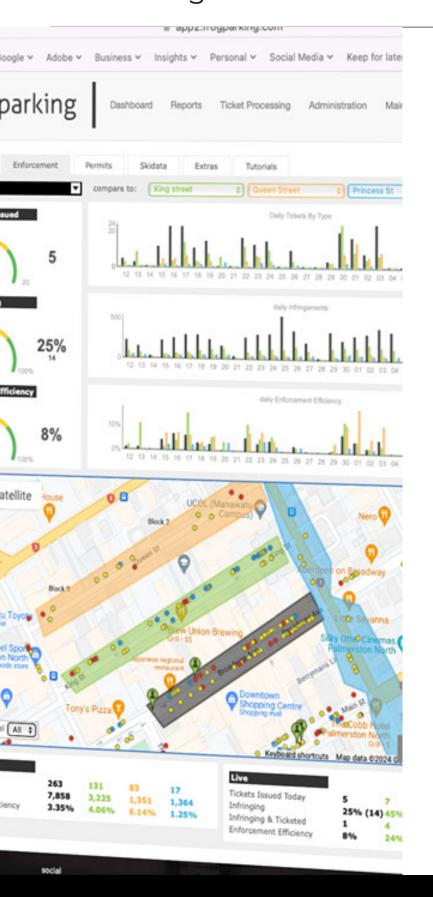

### FrogComply The Dashboard

# Seamless management with your cutting-edge dashboard.

Welcome to the FrogComply dashboard, your central hub for streamlined parking management. Our dashboard provides you with a comprehensive overview of your parking enforcement operations in real-time. You can easily visualize your parking areas with a live mini-map, where colored dots represent occupied spaces, infringing vehicles, and ticketed vehicles; giving you immediate insights into the status of your parking zones. Stay informed with live statistics, including ticket counts, infringement count, and efficiency counts, allowing you to track your performance effortlessly. Choose between daily, weekly, or monthly overviews and access live plots showcasing your latest enforcement data for actionable insights. With FrogComply, managing parking compliance has never been more efficient or insightful.