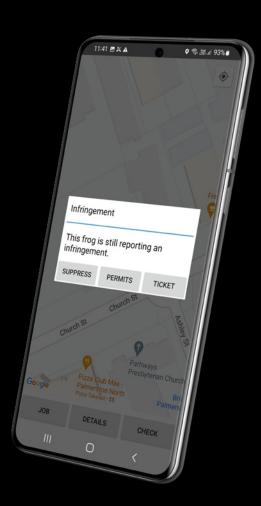

### FrogComply Issuing suppressions

# Empowering flexible parking enforcement with suppressions.

With FrogComply's comprehensive enforcement suite, we offer suppressions as a flexible alternative to immediate ticketing. Not every infringement requires enforcement action.

Whether it's a sensor misfire, a customer emergency, or a valid permit in place, suppressions provide a tailored solution. Our customizable suppression list empowers you to define specific reasons for suppression, from elderly permits to leased carparks, emergencies, verbal warnings, courtesy parking exemptions, and more.

With FrogComply, the decision to ticket rests in the hands of the compliance officer, ensuring enforcement actions align with specific circumstances and public needs.