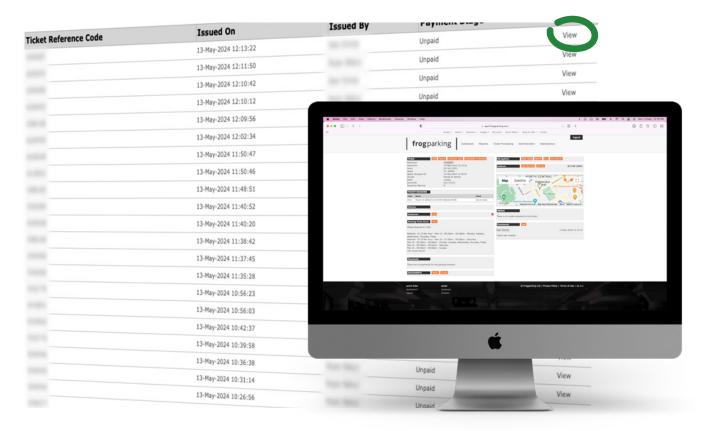

# Unpack more information with your comprehensive ticket log.

Introducing our comprehensive ticket log system, designed to efficiently capture and manage data on all issued tickets. With a quick glance, users can access essential information such as ticket reference codes, issued dates, issuer details, and the current payment stage (whether paid, unpaid, overridden, etc.).

From the log, simply navigate to a ticket you wish to explore and hit the "view" button to unveil a wealth of detailed information, including the ticket cost, parking space details, vehicle information, reason for the ticket, and any attached media.

But that's not all – you retain complete control, with the ability to edit ticket details, manage payments, add fees or comments, generate and attach documents, and even downgrade a ticket to a warning if desired. With our ticket log, managing parking infractions has never been more efficient or user-friendly.