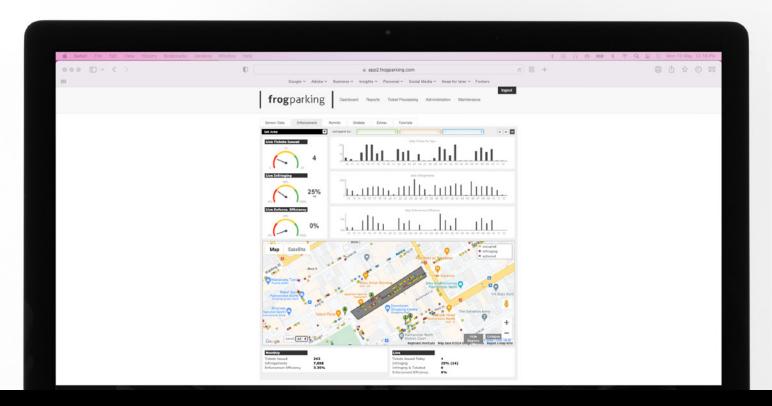

### FrogComply The Dashboard

# Seamless management with your cutting-edge dashboard.

Welcome to the FrogComply dashboard, your central hub for streamlined parking management. Our dashboard provides you with a comprehensive overview of your parking enforcement operations in real-time. You can easily visualize your parking areas with a live mini-map, where colored dots represent occupied spaces, infringing vehicles, and ticketed vehicles; giving you immediate insights into the status of your parking zones. Stay informed with live statistics, including ticket counts, infringement count, and efficiency counts, allowing you to track your performance effortlessly. Choose between daily, weekly, or monthly overviews and access live plots showcasing your latest enforcement data for actionable insights. With FrogComply, managing parking compliance has never been more efficient or insightful.