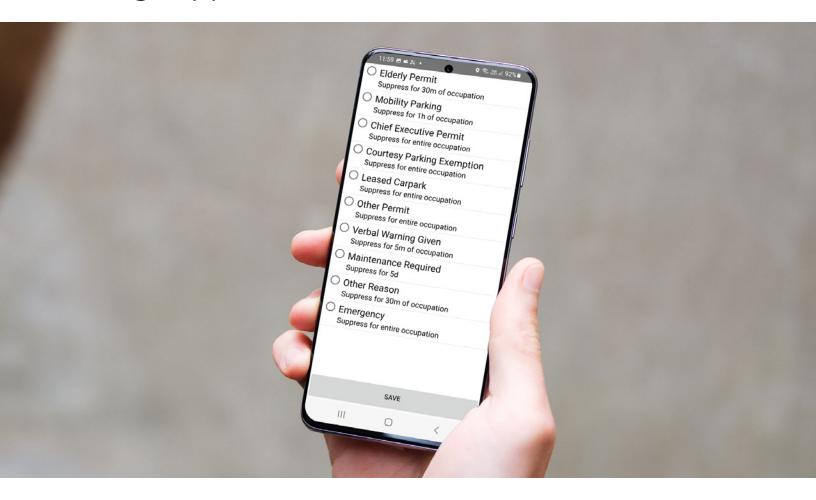

### FrogComply Issuing suppressions

# Empowering flexible parking enforcement with suppressions.

With FrogComply's comprehensive enforcement suite, we offer suppressions as a flexible alternative to immediate ticketing. Not every infringement requires enforcement action.

Whether it's a sensor misfire, a customer emergency, or a valid permit in place, suppressions provide a tailored solution. Our customizable suppression list empowers you to define specific reasons for suppression, from elderly permits to leased carparks, emergencies, verbal warnings, courtesy parking exemptions, and more.

With FrogComply, the decision to ticket rests in the hands of the compliance officer, ensuring enforcement actions align with specific circumstances and public needs.