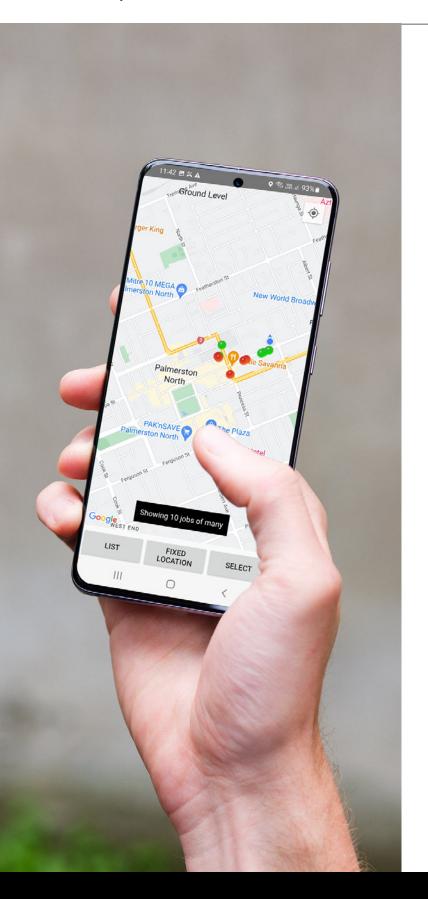

### FrogComply Issuing tickets

# Issuing a ticket is easy with FrogComply's application.

With FrogComply's ticketing solution - you have a range of options at your fingertips. Issue a warning, run the car's license plate through a 'hot list' check, log the car details, and attach media such as images, videos, or voice recordings. Once you've completed the necessary steps, simply hit save. Your data is seamlessly sent through the cloud and stored in your FrogHub dashboard for logging and monitoring purposes. With the integration of third-party hardware, you now have the added option to print your ticket, enhancing your enforcement capabilities even further.