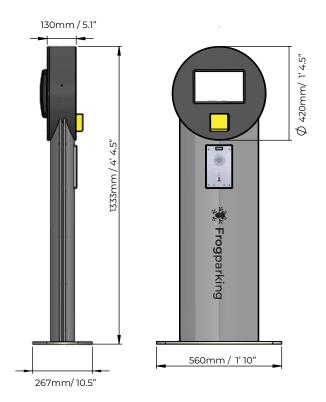

pdates effective immediately on site with no additional charges, giving you complete control over your parking access whilst maximizing your revenue.

### The latest in future-leading technology,

featuring our modernized design to make your parking asset stand out.

Reduce your maintenance costs with a solution that has less moving parts and requires limited human interaction.

- One terminal for all use cases. Deploy only what you need where you need it
- Pay on foot, pay on entry or pay on exit terminals
- ✓ No on-site servers required
- ✓ Full color touch screen
- Ongoing maintenance costs reduced significantly with less moving operational parts
- Merchant set-up available
- Remotely configurable rate setting with instant implementation
- Maintained remotely

# FrogKiosk Features











## FrogKiosk Specifications

### **Materials**

High Strength HDG Steel, Aluminum

### Finish

HDG, Powdercoat

### Ingress protection rating

**IP65** 

### Ambient operating temperature

-10 to 50 °C / 14 to 122 °F

### **Dimensions**

H x W x D 1333mm x 560mm x 267mm 4' 4.5" x 1' 10" x 10.5"

### **Payment**

PCI PTS 5.x, compliant with PCI P2PE, EMVCo L1 & L2 Contactless security requirements to keep your transactions secure & reduce your compliance costs.

### Payment methods

Accepts all contactless payment methods (eg. Google Pay, Apple Pay, We Chat Pay, AliPay, Paywave, QR code, Pin Number of Access Card, Mag Stripe, and more).

### **ADA Compliance**

Yes