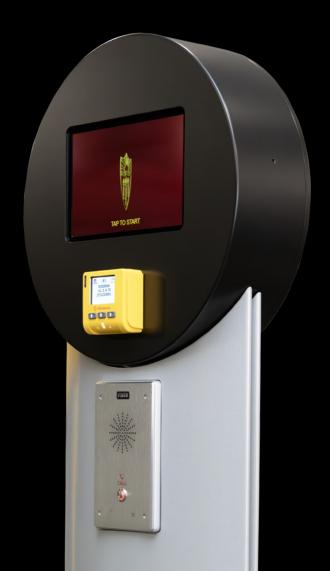

# FrogKiosk

Streamlined. Simple. Safe.

# FrogKiosk Features

### Universal payment device

Ability to pay both on entry & exit, making it the world's-first universal payment device.

Seamless, ticketless and cashless parking made simple with flexible contactless payment options to suit any user.

### The latest in future-leading technology,

featuring our modernized design to make your parking asset stand out.

Reduce your maintenance costs with a solution that has less moving parts and requires limited human interaction.