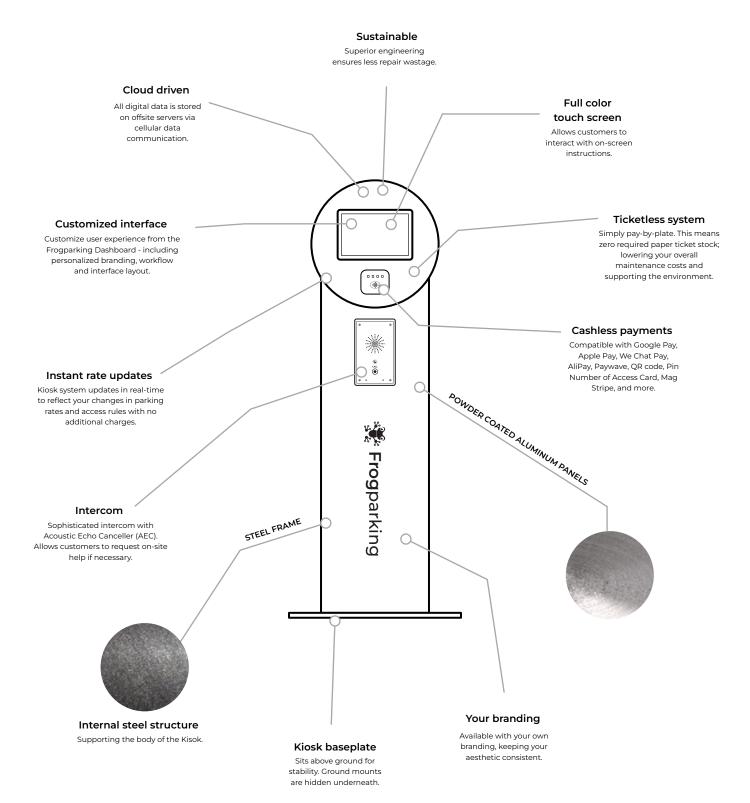

### Cashless payments

Compatible with Google Pay, Apple Pay, We Chat Pay, AliPay, Paywave, QR code, Pin Number of Access Card, Mag Stripe, and more.

### Ticketless system

Simply pay-by-plate. This means zero required paper ticket stock; lowering your overall maintenance costs and supporting the environment.

### Instant rate updates

Kiosk system updates instantly to reflect your changes in parking rates and access rules with no additional charges.

#### Cloud storage

All digital data is stored on offsite servers via cellular data communication.

#### Sustainable

Superior engineering ensures less repair wastage. Built to stand the test of time.

#### Customizable interface

Customize user experience from the Frogparking Dashboard - including personalized branding, workflow and interface layout