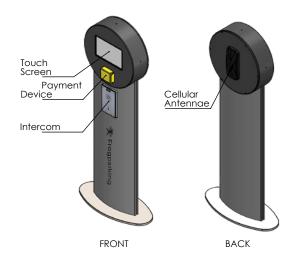

### Cashless payments

Compatible with Google Pay, Apple Pay, We Chat Pay, AliPay, Paywave, QR code, Pin Number of Access Card, Mag Stripe, and more.

#### Cloud storage

All digital data is stored on offsite servers via cellular data communication.