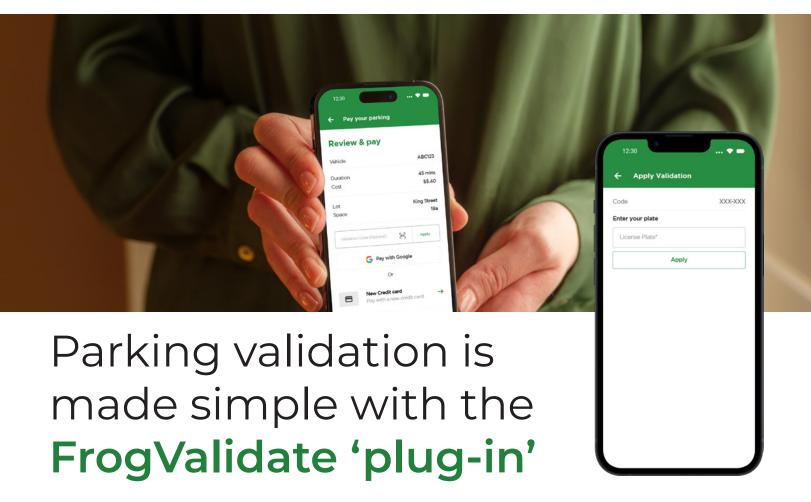

#### **Features**

Unlock a user-friendly parking validation experience with FrogValidate, seamlessly integrated into FrogMobile. This innovative feature empowers customers to **enter validation codes directly within the app,** putting parking validation in their hands. Whether it's unlocking early bird rates, accessing limited free parking, or receiving special employee validations, FrogValidate ensures a **streamlined and efficient process.** 

Say goodbye to the days of manual parking validation burdens on your staff; FrogValidate transforms the process, allowing users to effortlessly manage validations within the app.

Achieve enhanced accessibility and user satisfaction as FrogValidate streamlines the entire validation process, making it convenient, quick, and tailored to individual preferences. Welcome to a future where parking validation becomes as simple as a few taps on your smartphone.