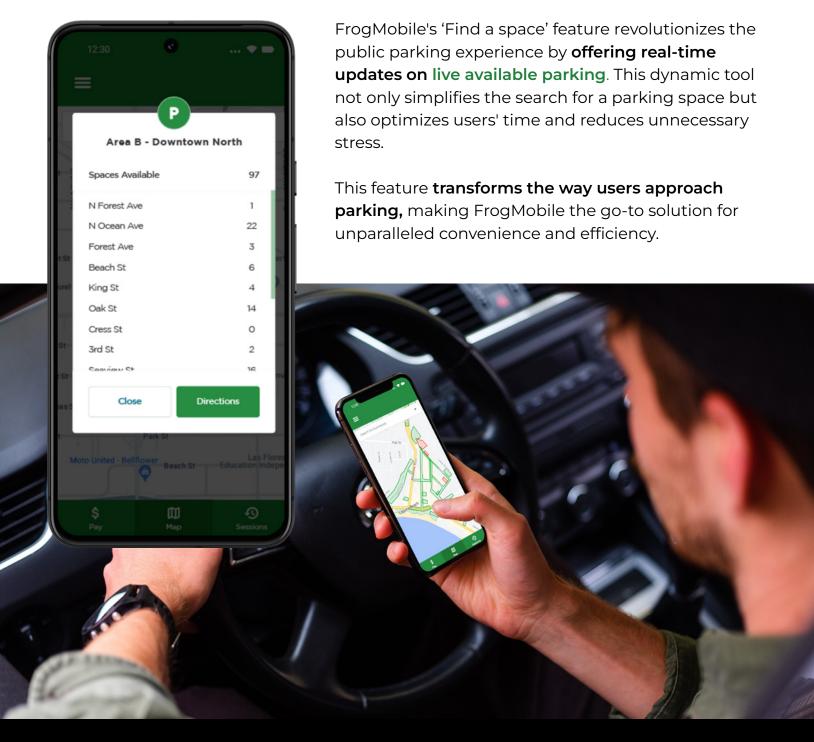

#### 'Find a space' Live parking availability:

Stay informed in real-time with FrogMobile's live parking availability feature. The app provides a dynamic count of available parking spaces, allowing users to plan their parking based on up-to-the-minute information.

## Know where you're going with the 'Find a space' feature

**Features** 