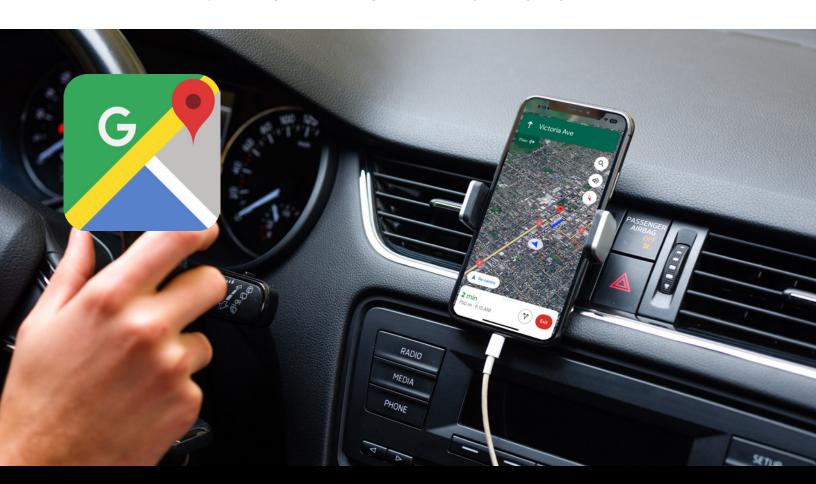

#### 'Turn-by-turn directions' with Google Maps

Navigate with confidence using FrogMobile's 'Turn-by-turn directions', seamlessly integrated with Google Maps. Effortlessly find your way to available parking, ensuring a stress-free parking experience.

## 'Turn-by-turn directions' with Google Maps integration

Discover unparalleled convenience with FrogMobile's latest feature - seamless integration with Google Maps for turn-by-turn directions to available parking.

This powerful combination goes beyond displaying live parking availability; it transforms your parking experience into a dynamic, stress-free journey. By tapping into the robust capabilities of Google Maps, FrogMobile ensures a smooth navigation process through city streets and congested areas. This integration elevates FrogMobile into a comprehensive tool, simplifying the entire travel experience.

Bid farewell to parking hassles as FrogMobile, paired with Google Maps, emerges as your ultimate travel companion, guaranteeing a seamless journey to your destination.