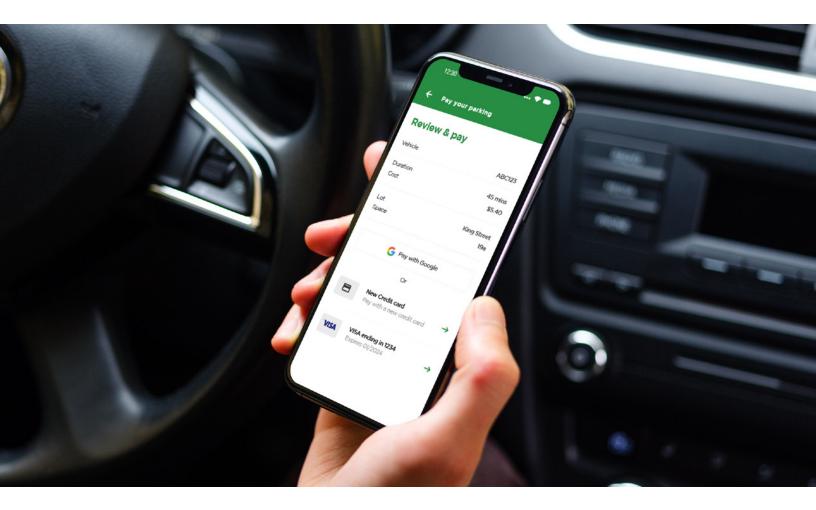

#### Widest payment options on the market

Experience unparalleled versatility with FrogMobile's wide array of payment options. Harness the power of QR codes, Apple Pay, Google Pay, Ali-Pay, WeChat, and more.

#### 'PocketPay' top-up parking wallet

FrogMobile's parking wallet,
PocketPay, offers users a flexible
payment solution. Users can top up
their accounts for pay-by-minute
options or make hassle-free
payments. Accepting a variety of
credit cards, PocketPay provides
unparalleled convenience and
contactless experiences for all
parking transactions.

Say goodbye to loose change and hello to FrogMobile PocketPay. PocketPay is an exclusive in-app parking wallet that allows your customers to top-up their account for pay-per-minute convenience, or pay a fixed amount using FrogMobile's diverse payment options.

Featuring payment options for all credit cards, QR codes, Apple Pay, Google Pay, AliPay, WeChat, and more. Whether your customers prefer a prepaid approach or the convenience of instant payments - FrogMobile PocketPay is the go-to solution for seamless and flexible parking transactions.