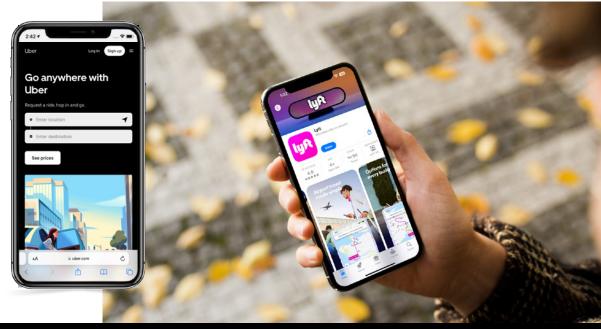

## **FrogTransport** is your one-stop-shop for all things mobility-related.

FrogTransport, your all-inclusive mobility platform embedded in the FrogMobile app. It consolidates various transportation services into one seamless platform.

Acting as a central hub, it integrates parking services and offers convenient links to external apps like Uber, Lyft, and bus schedules. FrogTransport empowers users to effortlessly explore and manage everything curbside-management related. From ridesharing drop offs, to public transport schedules, to bicycle rack locations - FrogTransport has you sorted.

This user-friendly software not only **simplifies the process** for users but also frees up your customer service staff from handling transport inquiries.

**Features** 