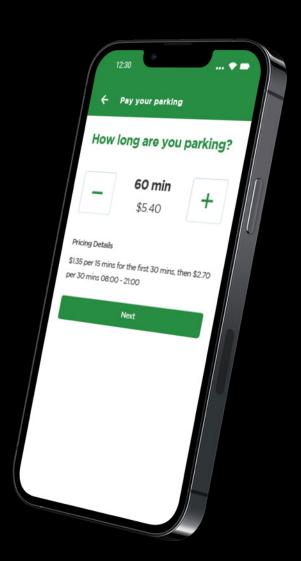

#### Widest payment options on the market

Experience unparalleled versatility with FrogMobile's wide array of payment options. Harness the power of QR codes, Apple Pay, Google Pay, Ali-Pay, WeChat, and more.

#### 'A La Carte' functionality

FrogMobile is the customizable solution that will exceed all your parking expectations. Tailor your parking experience to perfection by selecting from a menu of features designed to enhance convenience, efficiency, and comfort. Your FrogMobile, your way.