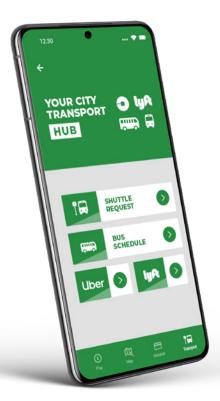

#### 'FrogTransport' mobility platform

FrogTransport links users to a variety of transport and mobility services. The world is your oyster with this comprehensive platform ensuring a centralized solution for diverse accessibility needs.

## **FrogTransport** is your one-stop-shop for all things mobility-related.

FrogTransport, your all-inclusive mobility platform embedded in the FrogMobile app. It consolidates various transportation services into one seamless platform.

Acting as a central hub, it integrates parking services and offers convenient links to external apps like Uber, Lyft, and bus schedules. FrogTransport empowers users to effortlessly explore and manage everything curbside-management related. From ridesharing drop offs, to public transport schedules, to bicycle rack locations - FrogTransport has you sorted.

This user-friendly software not only **simplifies the process** for users but also frees up your customer service staff from handling transport inquiries.

**Features** 