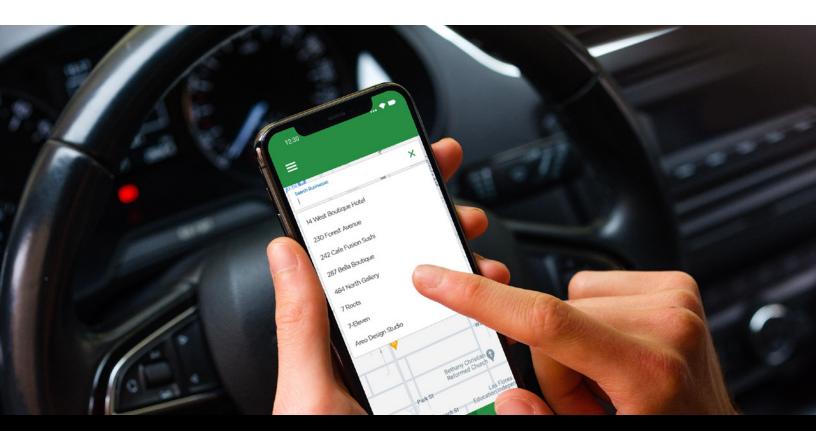

#### 'Search by business' functionality

FrogMobile's search function
extends beyond general locations,
allowing users to seamlessly locate
available parking near their
intended destination. Whether
you're heading to a specific
business, restaurant, or event venue,
FrogMobile ensures you find a park
that is the most convenient for you.

## Precision parking at your fingertips with 'Search by business' feature

Unlock a personalized parking journey for your customers with FrogMobile's latest feature - 'Search by business'. This innovative functionality goes beyond traditional location-based searches, allowing your customers to **seamlessly discover available parking** near their desired destination.

Gone are the days of aimlessly searching for parking; FrogMobile's precision-based approach transforms your customers' parking journey into a hassle-free experience. This unique integration empowers your customers to not only locate available parking but to do so with **utmost convenience**, ensuring they spend less time searching and more time enjoying the places that matter most to them.

Elevate your customers' parking experience with FrogMobile and offer them the ease of tailored parking solutions at their fingertips.

**Features** 

Paying for parking has never been easier with FrogMobile PocketPay.