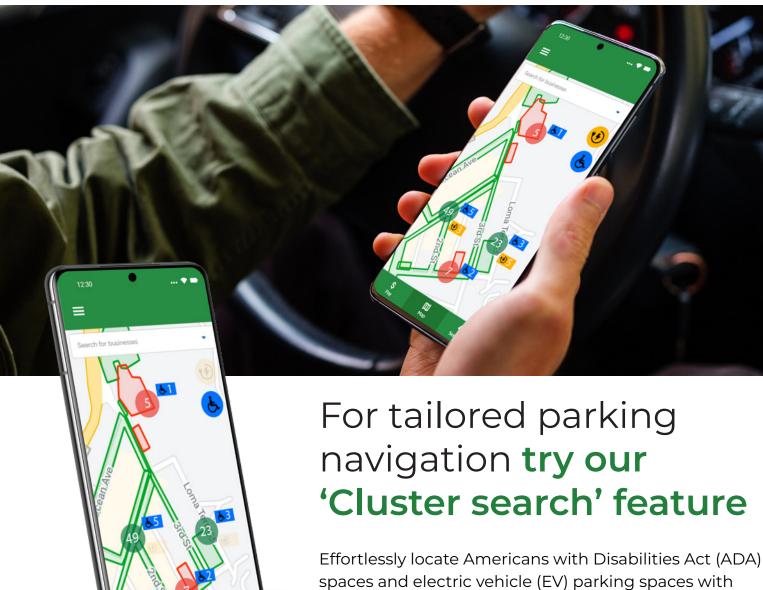

#### 'Cluster search' functionality

Effortlessly locate uniquely-tagged parking spaces (such as ADA, EV, Parental, Emergency etc) with FrogMobile's advanced 'cluster search functionality. Tailor your parking search based on specific requirements, ensuring accessibility for all users.

#### **Features**

spaces and electric vehicle (EV) parking spaces with FrogMobile's innovative 'Cluster search' feature.

This functionality allows users to customize their parking search based on specific requirements, ensuring accessibility for all. Toggle each parking type on and off to locate the perfect spot, providing a user-friendly solution for an inclusive and efficient parking experience. This feature is configurable and can be customized to include parental parks, emergency parks, carpool parks, small vehicle parks etc.