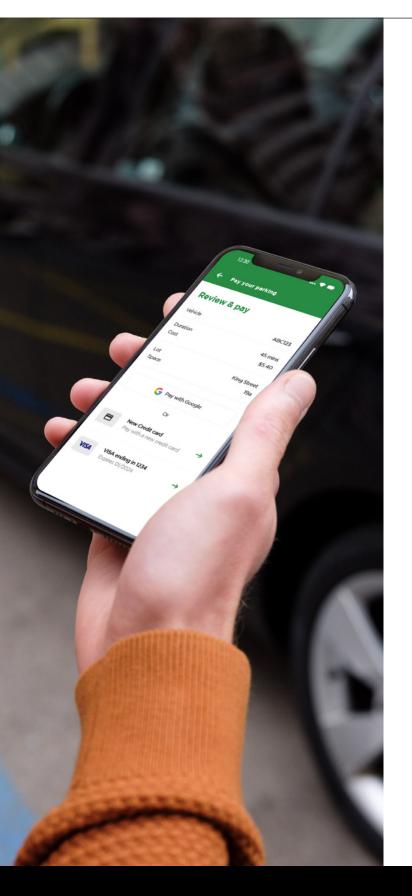

#### 'PocketPay' top-up parking wallet

FrogMobile's parking wallet,
PocketPay, offers users a flexible
payment solution. Users can top up
their accounts for pay-by-minute
options or make hassle-free
payments. Accepting a variety of
credit cards, PocketPay provides
unparalleled convenience and
contactless experiences for all
parking transactions.

Say goodbye to loose change and hello to FrogMobile PocketPay. PocketPay is an exclusive in-app parking wallet that allows your customers to top-up their account for pay-per-minute convenience, or pay a fixed amount using FrogMobile's diverse payment options.

Featuring payment options for all credit cards, QR codes, Apple Pay, Google Pay, AliPay, WeChat, and more. Whether your customers prefer a prepaid approach or the convenience of instant payments - FrogMobile PocketPay is the go-to solution for seamless and flexible parking transactions.