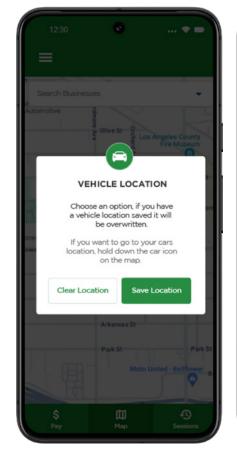

#### 'Find my car' In-app car locator

Never lose track of your parked vehicle with FrogMobile's 'Find my car' feature. The app guides users back to their parking spot, providing peace of mind and eliminating the stress of searching for their car.

## Never lose your vehicle again with the 'Find my car' feature

Users can simply save their location when they park their vehicle & FrogMobile will direct them back to it when they need it.

Location can be set to save automatically if payment is made in advance.

FrogMobile's 'Find my car' feature is an invaluable asset for public use, offering users a stress-free solution to the common challenge of locating their parked vehicles in crowded or unfamiliar areas. This user-friendly feature eliminates the frustration of wandering through parking lots or city streets by providing precise directions back to the parked car, ensuring a quick and efficient retrieval process. Whether navigating busy urban spaces or expansive parking facilities, this feature enhances the overall convenience of FrogMobile, making it an indispensable tool for a seamless and enjoyable public parking experience.