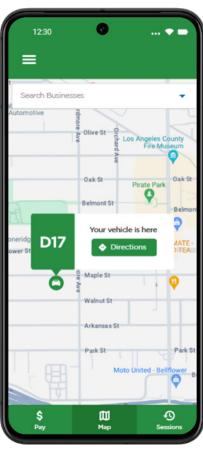

## Never lose your vehicle again with the 'Find my car' feature

Users can simply save their location when they park their vehicle & FrogMobile will direct them back to it when they need it.

Location can be set to save automatically if payment is made in advance.

FrogMobile's 'Find my car' feature is an invaluable asset for public use, offering users a stress-free solution to the common challenge of locating their parked vehicles in crowded or unfamiliar areas. This user-friendly feature eliminates the frustration of wandering through parking lots or city streets by providing precise directions back to the parked car, ensuring a quick and efficient retrieval process. Whether navigating busy urban spaces or expansive parking facilities, this feature enhances the overall convenience of FrogMobile, making it an indispensable tool for a seamless and enjoyable public parking experience.