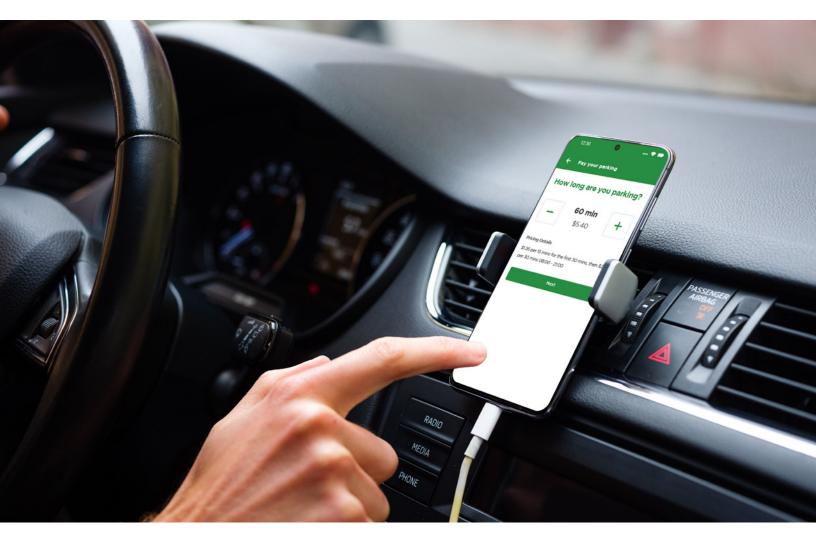

#### 'A La Carte' functionality

FrogMobile is the customizable solution that will exceed all your parking expectations. Tailor your parking experience to perfection by selecting from a menu of features designed to enhance convenience, efficiency, and comfort. Your FrogMobile, your way.