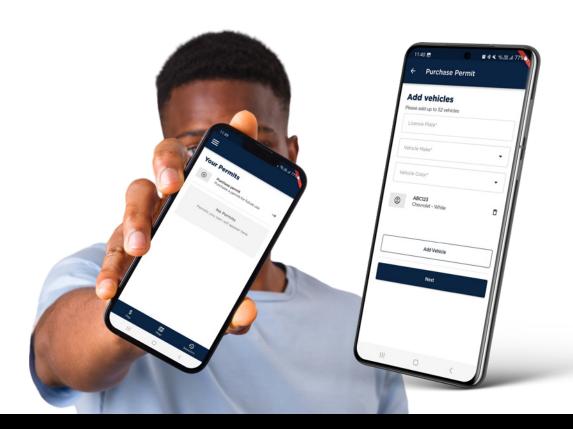

## Simplify parking management with the FrogPermit 'plug-in'

FrogPermit is seamlessly integrated into FrogMobile, offering customers a hassle-free solution for purchasing and applying parking permits directly within their FrogMobile application. By empowering users to manage their own permits, **FrogPermit reduces unnecessary administration**, eliminates the need for paper permits, and allows for discounted parking rates.

Whether it's single-use, multi-use, or carpooling permits, FrogPermit covers all your parking needs. Achieve accessibility and sustainability goals with customizable permit options.

From application to payment and enforcement, FrogPermit ensures a **comprehensive** and user-friendly experience, connecting seamlessly with FrogHub for efficient approval, invoicing, payment processing, waitlists, validation, and more.