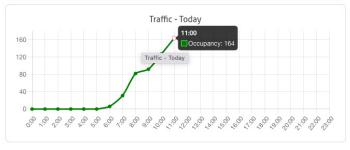

# Access to widgets showing overview of system performance

From the moment you log in to your dashboard, you instantly gain insight into how your Frogparking system is performing. Your FrogHub dashboard provides live statistics **covering your occupancy & traffic flow**. Not to mention, keeping you up to date with any system alerts that need your attention.

Hovering over a specific data point or cluster will give you additional details.