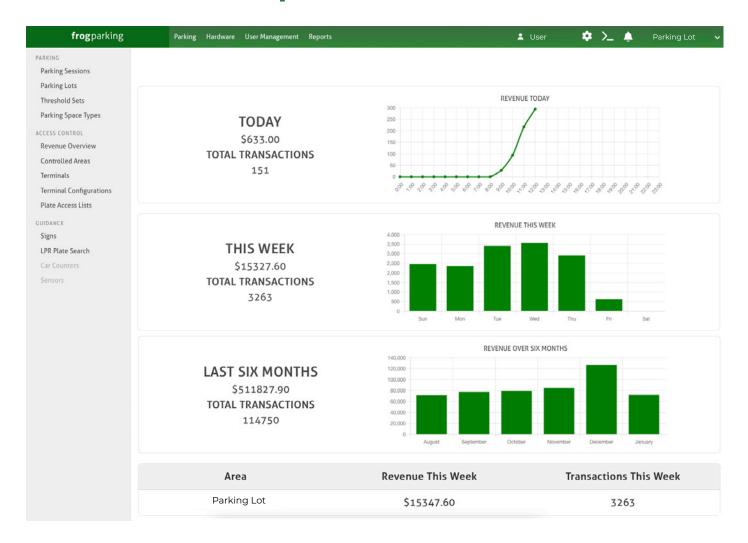

#### Revenue overview

# Access to widgets showing live revenue performance

Explore the dynamic capabilities of the 'revenue overview' tab on your FrogHub dashboard, where you gain instantaneous visibility into live transactions occurring on your site. With FrogHub, you experience the power of real-time access to your site's operations, allowing you to stay in tune with the pulse of your business. FrogHub seamlessly and automatically updates to provide a comprehensive snapshot of your total revenue, allowing you to track financial performance. Hovering over a specific data point or cluster will give you additional details. This feature provides you with a clear understanding of your financial landscape, enabling informed decision-making and strategic planning for your business.