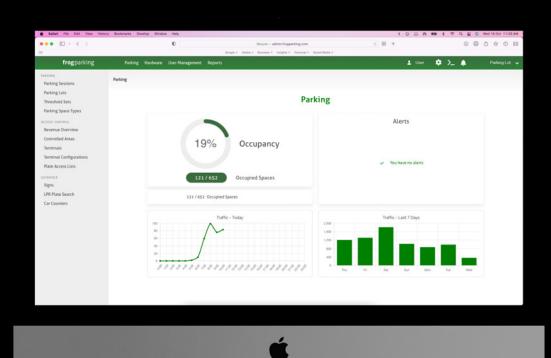

#### Performance overview

# Access to widgets showing overview of system performance

From the moment you log in to your dashboard, you instantly gain insight into how your Frogparking system is performing. Your FrogHub dashboard provides live statistics **covering your occupancy & traffic flow**. Not to mention, keeping you up to date with any system alerts that need your attention.

Hovering over a specific data point or cluster will give you additional details.