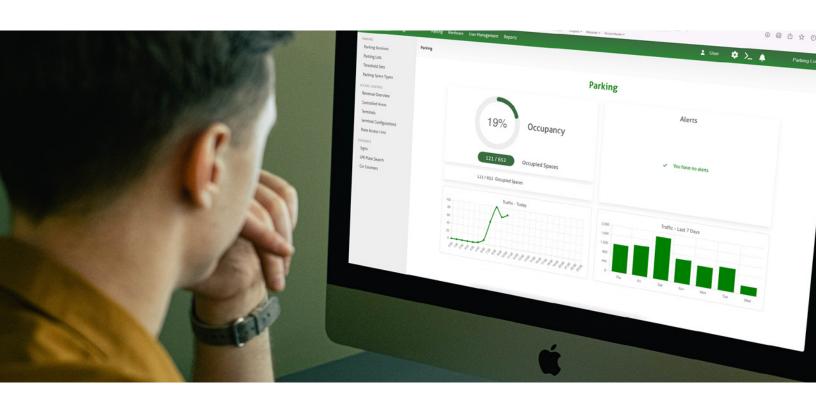

#### Performance overview

# Access to widgets showing overview of system performance

From the moment you log in to your dashboard, you instantly gain insight into how your Frogparking system is performing. Your FrogHub dashboard provides live statistics **covering your occupancy & traffic flow**. Not to mention, keeping you up to date with any system alerts that need your attention.

Hovering over a specific data point or cluster will give you additional details.