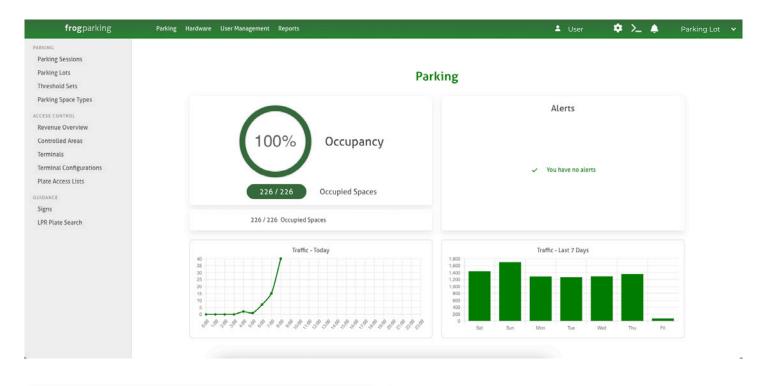

#### Performance overview

# Access to widgets showing overview of system performance

From the moment you log in to your dashboard, you instantly gain insight into how your Frogparking system is performing. Your FrogHub dashboard provides live statistics **covering your occupancy & traffic flow**. Not to mention, keeping you up to date with any system alerts that need your attention.

Hovering over a specific data point or cluster will give you additional details.