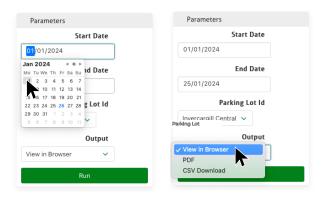

#### Generating a report

Select a report

2 Set your parameters

Set your dates, select your parking lot & choose how you want to view your data set.

The world is your oyster with **live** and historical data at your fingertips. Either view your data in your web browser, or get access to downloadable PDF or CSV documents.