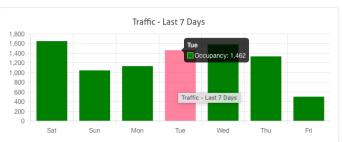

# Access to widgets showing overview of system performance

From the moment you log in to your dashboard, you instantly gain insight into how your Frogparking system is performing. Your FrogHub dashboard provides live statistics **covering your occupancy & traffic flow**. Not to mention, keeping you up to date with any system alerts that need your attention.

Hovering over a specific data point or cluster will give you additional details.