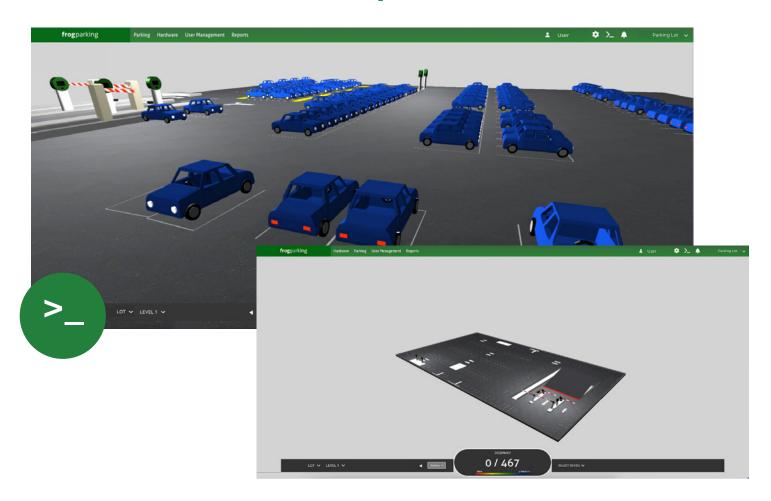

# FrogHub Operator console

### Access to a live 3D performance model

# A functional tool to visualize your parking facility at work

The FrogHub 'operator console,' provides you with a live, **immersive 3D rendering of your parking facility**. Witness your parking system and equipment in real-time, allowing you to effortlessly monitor available parking spaces and track vehicle occupancy and duration. The operator console not only offers a **fresh and dynamic visualization of your parking facility** but also ensures unlimited transparency into the intricate workings of your parking system. Experience a new level of insight and control, redefining the way you manage and optimize your parking infrastructure.