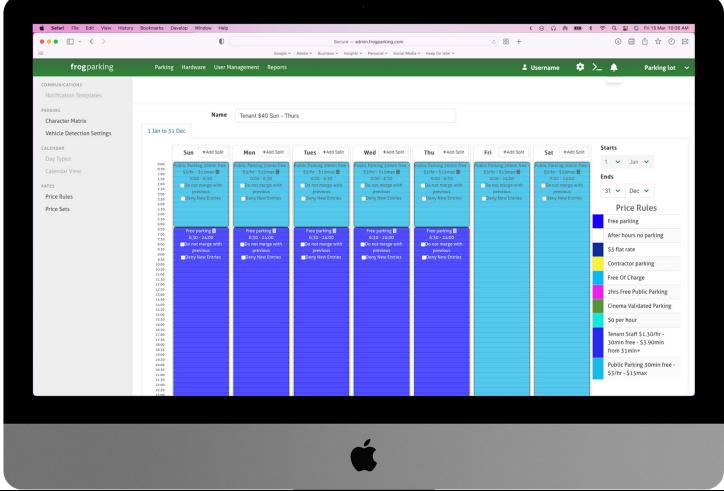

# FrogHub Rate setting

# Set the price for parking at your lot

The FrogHub dashboard makes setting rates easy. With drag and drop boxes, you can configure your rates and rules for any hour of any day. Any changes you make to pricing are effective onsite immediately.