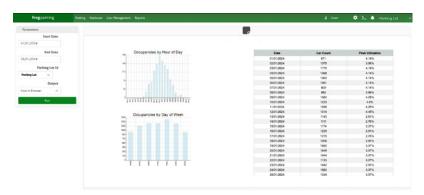

#### Custom reporting

Your 'reports' tab offers **exclusive access to tailor-made reports** covering technical, operational, and revenue collection data. FrogHub goes beyond the ordinary, by allowing complete customization to meet your requirements. Whether you're dealing with live or historical data, **FrogHub puts the power in your hands** to create reports that cater to your every need. No other dashboard gives you the extensive insight that FrogHub does. Explore some of our "crowd favorite" reports below:

# Tailor-made reports for your specific needs.

#### Generating a report

Select a report

2 Set your parameters

Set your dates, select your parking lot & choose how you want to view your data set.

The world is your oyster with **live** and historical data at your fingertips. Either view your data in your web browser, or get access to downloadable PDF or CSV documents.

3 It's that easy.